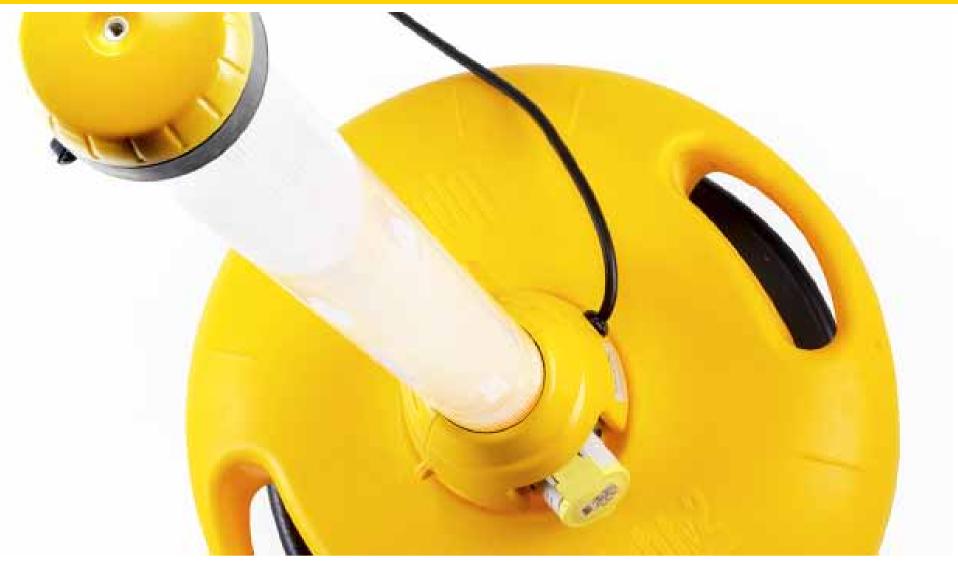

## **INTRODUCTION**

Defender Uplight is an all-round lighting solution for construction, outdoor event, workshop and domestic DIY use. Self-righting with separate light and base you can lean it, lay it, stand it, hang it and link it – but you can't knock it.

## **FEATURES**

- High output low energy light source
- Impact and scratch resistant lens
- 16A power outlet for linking multiple units
- Non-slip rubber foot
- Multiple hanging points & detachable shoulder strap
- Ideal for outdoor and indoor use
- IP44 Rated