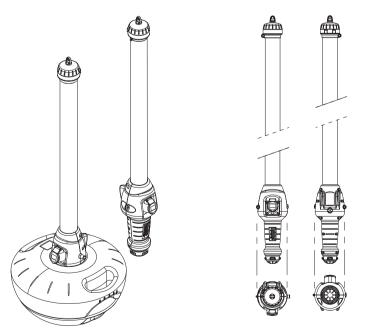

## **INTRODUCTION**

Defender Uplight is an all-round lighting solution for construction, outdoor event, workshop and domestic DIY use. Self-righting with separate light and base you can lean it, lay it, stand it, hang it and link it – but you can't knock it.

## **FEATURES**

- High output low energy light source
- Impact and scratch resistant lens
- 16A power outlet for linking multiple units
- Non-slip rubber foot
- Multiple hanging points & detachable shoulder strap
- Ideal for outdoor and indoor use
- IP44 Rated